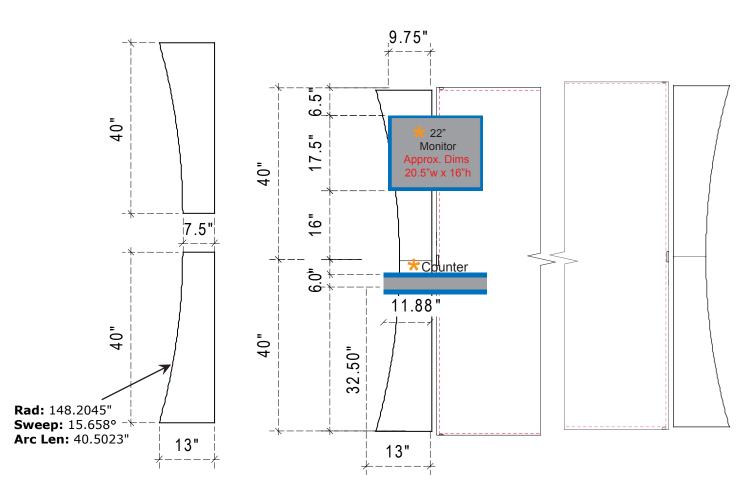

Sacagawea Backwall Fabric Header Graphic Dims 10'x10'

Process: Colossus 8-Color/

**Product Name:** VK-1228

**NOTE:** Graphic files must be @ 150 dpi Finished Size. DO NOT send Flattened Files. Production can not manipulate the content, proportion or color of these files. Direct Print

Material: 1/8" Sintra

**Effective Date:** 09/20/13

**Finished Size:** 44.98"w x 9.98"h **Live Area:** 43.48"w x 8.48"h

Add 3/4" bleed around perimeter Sew 1/2" Velcro into front perimeter

**Finished Size:** 43.98"w x 8.98"h **Live Area:** 43.48"w x 8.48"h

Add 1/4" bleed around perimeter

**NOTE:** Graphic files must be @ 150 dpi Finished Size. DO NOT send Flattened Files. Production can not manipulate the content, proportion or color of these files.

Product Name: VK-1228 Process: Direct Print Material: 1/4" Sintra or Plex Effective Date: 09/20/13

**NOTE:** When using headers with the Sacagawea unit a portion of the graphic will be covered. Please design graphic layout according to desired header shape and location.

Sacagawea Wing Dims VK-1228 10'x10'