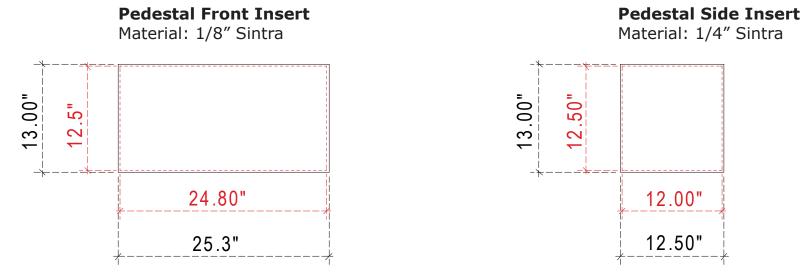

Sacagawea Pedestal Insert Dims VK-1228 Model MOD-1243

Product Name: VK-1228

**Process:** Direct Print

Material: See Below

**Effective Date:** 09/20/13

**NOTE:** Graphic files must be @ 150 dpi Finished Size. DO NOT send Flattened Files. Production can not manipulate the content, proportion or color of these files.

Finished Size: 25.3"w x 13"h Graphic live area: 24.8"w x 12.5"h

Add 1/4" bleed around perimeter

Material: 1/4" Sintra

Finished Size: 12.5"w x 13"h Graphic live area: 12"w x 12.5"h

Add 1/4" bleed around perimeter