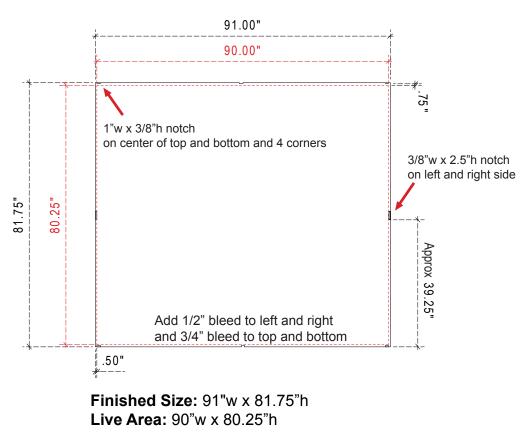

Sacagawea Backwall Graphic Dims VK-1228 10'x10'

Product Name: VK-1228 Process: Colossus 8-Color Material: Poly Knit 9 Effective Date: 09/20/13

**NOTE:** Graphic files must be @ 150 dpi Finished Size. DO NOT send Flattened Files. Production can not manipulate the content, proportion or color of these files.

## Backwall Tension Fabric Graphic (Included)

Sew 1/2" hook Velcro into front perimeter

Sacagawea Backwall Accessories (Counter/Monitor/Literature Holder)

Product Name: VK-1228

Process: Colossus 8-Color

Material: Poly Knit 9

**Effective Date:** 09/20/13

**NOTE:** Graphic files must be @ 150 dpi Finished Size. DO NOT send Flattened Files. Production can not manipulate the content, proportion or color of these files.

**NOTE:** When adding Monitors and Counters to the Sacagawea unit, portions of the graphic will be covered. Please design graphic layout according to suggested locations. -See Header Graphic Dims for header locations.\*