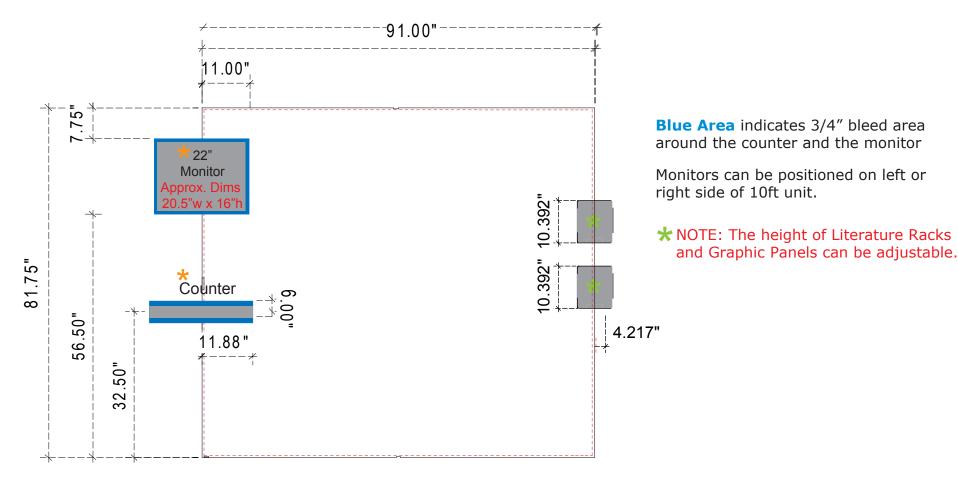

**Effective Date:** 09/20/13

**NOTE:** Graphic files must be @ 150 dpi Finished Size. DO NOT send Flattened Files. Production can not manipulate the content, proportion or color of these files.

**NOTE:** When adding Monitors and Counters to the Sacagawea unit, portions of the graphic will be covered. Please design graphic layout according to suggested locations. -See Header Graphic Dims for header locations.\*

Sacagawea Backwall Fabric Header Graphic Dims 10'x10'

Process: Colossus 8-Color/

**Product Name:** VK-1228

**NOTE:** Graphic files must be @ 150 dpi Finished Size. DO NOT send Flattened Files. Production can not manipulate the content, proportion or color of these files. Direct Print

**NOTE:** When using headers with the Sacagawea unit a portion of the graphic will be covered. Please design graphic layout according to desired header shape and location.

Sacagawea Wing Dims VK-1228 10'x10'