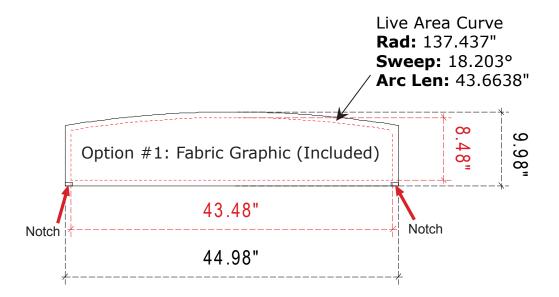

Sacagawea Backwall Fabric Header Graphic Dims 10'x10'

Process: Colossus 8-Color/

**Product Name:** VK-1228

**NOTE:** Graphic files must be @ 150 dpi Finished Size. DO NOT send Flattened Files. Production can not manipulate the content, proportion or color of these files. Direct Print

Material: 1/8" Sintra

**Effective Date:** 09/20/13

**Finished Size:** 44.98"w x 9.98"h **Live Area:** 43.48"w x 8.48"h

Add 3/4" bleed around perimeter Sew 1/2" Velcro into front perimeter

**Finished Size:** 43.98"w x 8.98"h **Live Area:** 43.48"w x 8.48"h