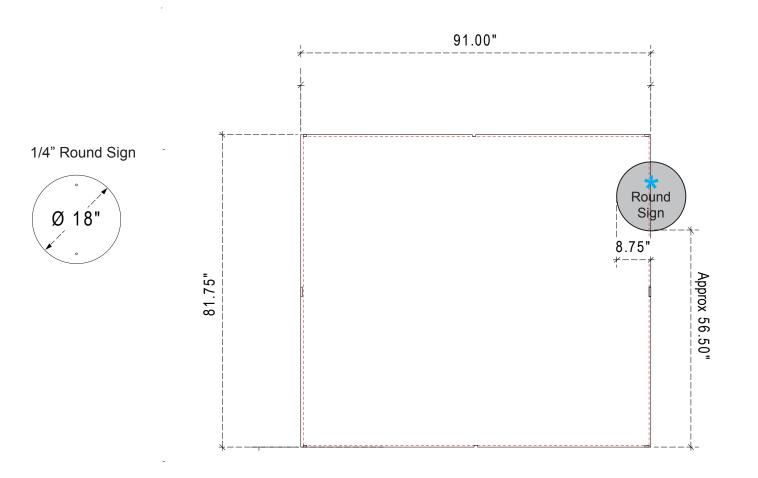

Sacagawea Backwall Graphic Dims VK-1228 10'x10'

Product Name: VK-1228 Process: Colossus 8-Color Material: Poly Knit 9 Effective Date: 09/20/13

**NOTE:** Graphic files must be @ 150 dpi Finished Size. DO NOT send Flattened Files. Production can not manipulate the content, proportion or color of these files.

## Backwall Tension Fabric Graphic (Included)

Sew 1/2" hook Velcro into front perimeter

Sacagawea Backwall Accessories (Counter/Monitor/Literature Holder)

Product Name: VK-1228

Process: Colossus 8-Color

Material: Poly Knit 9

**Effective Date:** 09/20/13

**NOTE:** Graphic files must be @ 150 dpi Finished Size. DO NOT send Flattened Files. Production can not manipulate the content, proportion or color of these files.

**NOTE:** When adding Monitors and Counters to the Sacagawea unit, portions of the graphic will be covered. Please design graphic layout according to suggested locations. -See Header Graphic Dims for header locations.\*