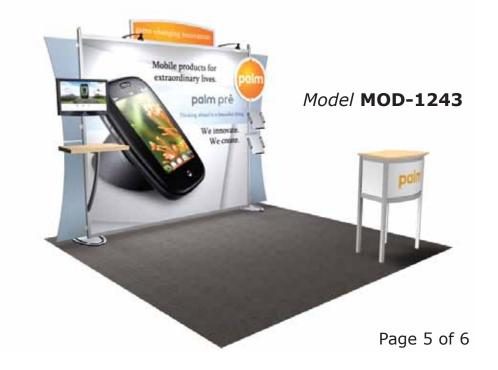

## A small portion of your graphic(s) may be hidden by monitor and counter. Please use these diagrams to position your graphics correctly.

Convex Wing for P-Series 20' Unit includes (2) Bottom Panels and (2) Upper Panels