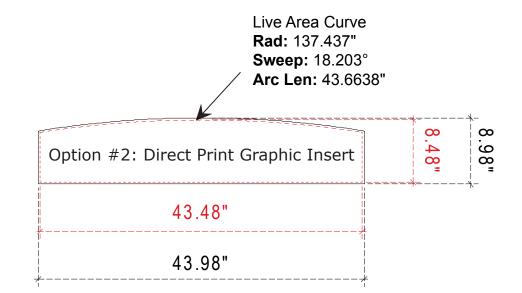

Material: 1/8" Sintra

**Effective Date:** 09/20/13

**Finished Size:** 44.98"w x 9.98"h **Live Area:** 43.48"w x 8.48"h

Add 3/4" bleed around perimeter Sew 1/2" Velcro into front perimeter

**Finished Size:** 43.98"w x 8.98"h **Live Area:** 43.48"w x 8.48"h

Add 1/4" bleed around perimeter

**NOTE:** Graphic files must be @ 150 dpi Finished Size. DO NOT send Flattened Files. Production can not manipulate the content, proportion or color of these files.

Product Name: VK-1228 Process: Direct Print Material: 1/4" Sintra or Plex Effective Date: 09/20/13